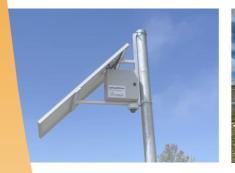

  Expertise
- SiteSafe & Certified for Working@Height

Well SolarMesh™ may be just the product you've been looking for.

A purpose built solution for NZ sites with remote and long-range network connectivity needs. Designed for our environment SolarMesh™ provides a reliable platform for your WiFi data, surveillance & site security needs. It's that simple.

#### **CHECK OUT THE FEATURES:**

Strong, durable & corrosion resistant custom designed aluminium brackets. Lightweight, compact construction from only 15kgs for ease of installation. High Quality PtP/PtMP & Meshed WiFi up to 3km from source.

Battery options available for custom builds, including AGM & Li-Ion.
Supplied in kitset form for onsite [SSL or customer] assembly and mounting.
Full Installation & maintenance options available.

Designed for mounting to 100-250mm diameter (timber or metal) poles, with bracket options available for post-top, wall or roof mounting.