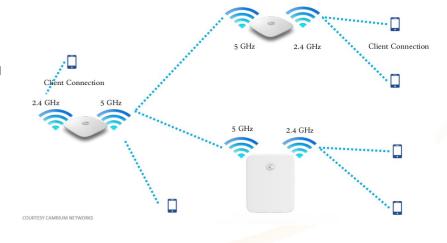

#### HIGH QUALITY, LONG RANGE WIFI

We specialise in Cambium cnMaestro™ Meshed
Networks for our standard product offerings, with
remote cloud-based management for ease of use and
everyday support., including 4G/GSM connectivity.

However by utilising mesh, wide-area and long-range PtP/PtMP equipment from some of the most well known names in the industry, we can provide solutions that provide either new infrastructure or integrate seamlessly with almost any existing onsite client network.