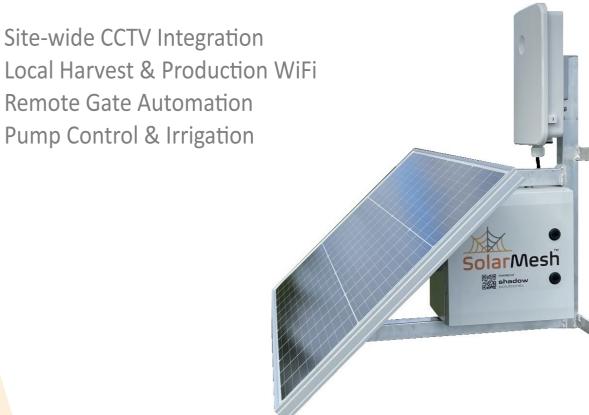

  Expertise
- SiteSafe & Certified for Working@Height

Well SolarMesh™ may be just the product you've been looking for.

A purpose built solution for NZ sites with remote and long-range network connectivity needs. Designed for our environment SolarMesh™ provides a reliable platform for your WiFi data, surveillance & site security needs. It's that simple.

#### **CHECK OUT THE FEATURES:**

Strong, durable & corrosion resistant custom designed aluminium brackets. Lightweight, compact construction from only 15kgs for ease of installation. High Quality PtP/PtMP & Meshed WiFi up to 3km from source.

Battery options available for custom builds, including AGM & Li-Ion.
Supplied in kitset form for onsite [SSL or customer] assembly and mounting.
Full Installation & maintenance options available.

Designed for mounting to 100-250mm diameter (timber or metal) poles, with bracket options available for post-top, wall or roof mounting.

#### **PRODUCTION & HARVEST WIFI**

We love supporting our Horticulture & Agriculture sector here in New Zealand, producing world class product for the local and export market. Our solutions help bring client technology to life, and provide the foundation they need to gather and manage real-time harvest data to maintain quality & compliance.

#### **REMOTE SURVEILLANCE**

Getting CCTV where you need it isn't always easy, so our team specialise in finding the right solution for each and every site, often customising existing equipment and installation techniques to meet and overcome the environment.

#### **GATE AUTOMATION**

Ever wanted to connect a powered site gate, or monitor the open/closed status of an entrance or livestock route, ask our team about suitable options available for even the most remote or challenging locations.

#### **PUMP CONTROL & IRRIGATION**

WHEN REMOTE NETWORK OPERATION IS REQUIRED, BUT CONNECTIVITY IS LIMITED.

SolarMesh™ can provide the foundation you need for an advanced IP interface or simple I/O via networked PLC equipment.