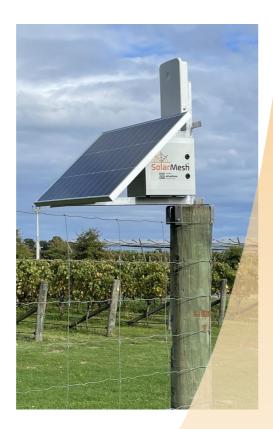

  Expertise
- SiteSafe & Certified for Working@Height

Well SolarMesh™ may be just the product you've been looking for.

A purpose built solution for NZ sites with remote and long-range network connectivity needs. Designed for our environment SolarMesh™ provides a reliable platform for your WiFi data, surveillance & site security needs. It's that simple.

#### **CHECK OUT THE FEATURES:**

Strong, durable & corrosion resistant custom designed aluminium brackets. Lightweight, compact construction from only 15kgs for ease of installation. High Quality PtP/PtMP & Meshed WiFi up to 3km from source.

Battery options available for custom builds, including AGM & Li-Ion.
Supplied in kitset form for onsite [SSL or customer] assembly and mounting.
Full Installation & maintenance options available.

Designed for mounting to 100-250mm diameter (timber or metal) poles, with bracket options available for post-top, wall or roof mounting.