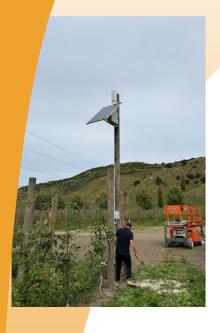

  Expertise
- SiteSafe & Certified for Working@Height

Well SolarMesh™ may be just the product you've been looking for.

A purpose built solution for NZ sites with remote and long-range network connectivity needs. Designed for our environment SolarMesh™ provides a reliable platform for your WiFi data, surveillance & site security needs. It's that simple.

Battery options available for custom builds, including AGM & Li-Ion.
Supplied in kitset form for onsite [SSL or customer] assembly and mounting.
Full Installation & maintenance options available.

Designed for mounting to 100-250mm diameter (timber or metal) poles, with bracket options available for post-top, wall or roof mounting.